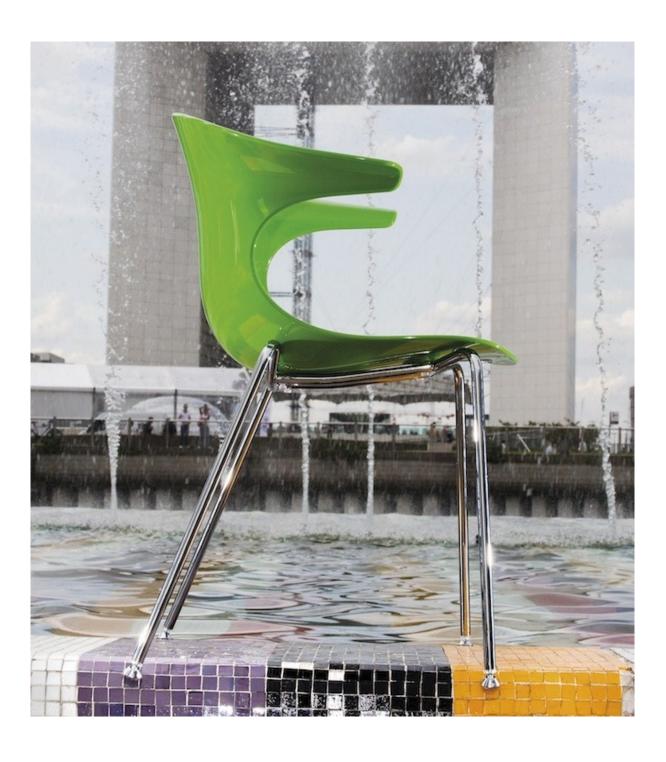

## **Specifications**

The loop visitor / meeting / reception chair is made from moulded Techno plastic into a one piece seat / back / arms shell with the option of 3 different bases.

## **Options**

Sled, 4 leg or 4 star swivel base

Solid colours: red, white, black, orange,

Green and grey

Translucent colours: purple, smoke, yellow and

clear

**Dimensions:** Overall Height

4 star swivel base