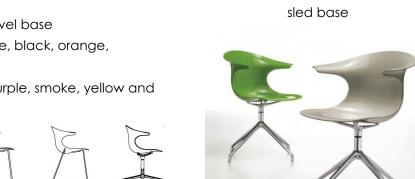

## **Options**

Sled, 4 leg or 4 star swivel base

Solid colours: red, white, black, orange,

Green and grey

Translucent colours: purple, smoke, yellow and

clear

**Dimensions:** Overall Height

4 star swivel base

## 809mm 704mm 817mm 634mm 634mm

Overall Width 634mm Overall Depth 530mm 533mm 730mm Seat Height 478mm 450mm 440mm Weight 3.1kg 3.1kg 3.3kg

Lead time Indent only

Lead time on application

Warranty 5 years

translucent colours on 4 leg frame

Stackable (4 leg)

www.burgtec.com

Revised 1112