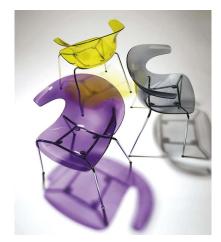

## **Specifications**

The loop visitor / meeting / reception chair is made from moulded Techno plastic into a one piece seat / back / arms shell with the option of 3 different bases.

## **Options**

Sled, 4 leg or 4 star swivel base

Solid colours: red, white, black, orange,

Green and grey

Translucent colours: purple, smoke, yellow and

clear

**Dimensions:** Overall Height

4 star swivel base

## 809mm 704mm 817mm 634mm 634mm

Overall Width 634mm Overall Depth 530mm 533mm 730mm Seat Height 478mm 450mm 440mm Weight 3.1kg 3.1kg 3.3kg

Lead time Indent only

Lead time on application

Warranty 5 years

translucent colours on 4 leg frame